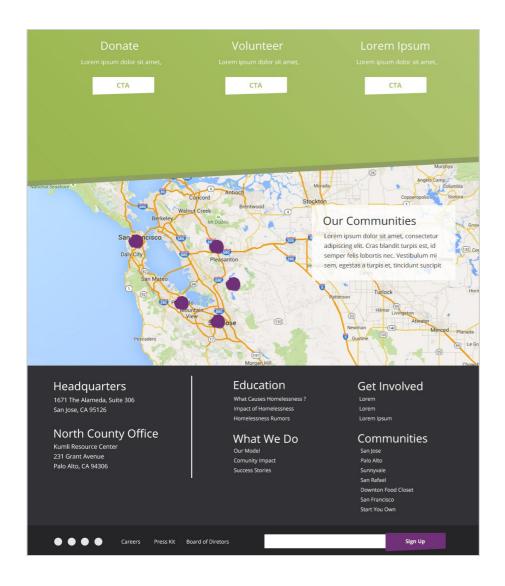

# **Visual Layout Round 1**

|                           | Homepage Scaffold V1                                                                           |
|---------------------------|------------------------------------------------------------------------------------------------|
|                           | Version One's layout also plays off of DST already established logo but uses more cut/hard     |
| edges to pull the users   | attention throughout the homepage layout. Using heavy muted icons to help even out the edge to |
| edge color scheme crea    | tes a balanced/focused perspective down the page.                                              |
|                           |                                                                                                |
|                           | Homepage Scaffold V2                                                                           |
|                           | Focusing on more sharp, angled features, version two engages users right when landing on the   |
| homepage. Creating a n    | on-perfect geometric shape plays well with the already established DST logo and theme and      |
| gives attention to the mo | pre muted elements on the page.                                                                |

## HOW YOU CAN HELP

Homepage Scaffold V2 Screenshot Notes